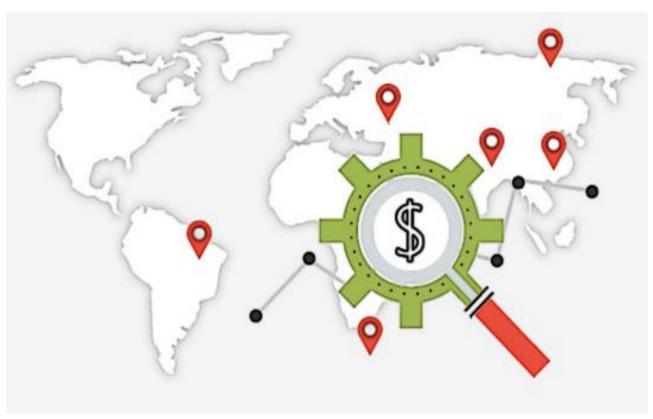

# GEORGAPHY OF EXPANSION

- Current presence
  - Russia
- Upcoming presence
  - India
  - Sri Lanka
  - South Africa
  - Indonesia
  - China
- Further Expansion
  - US
  - Australia
  - Canada