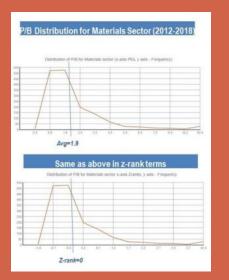

## Midlincoln

Z rank is a measure of a distance of variable from the mean in standard deviation terms

Black swans are measurements that are away from the mean by multiple standard deviations

Top 20 Funds Shorts Based on Momentum

Top 20 Funds Longs Based on Momentum

Top 20 Index Shorts Based on Momentum

Top 20 Index Longs Based on Momentum

**Quant Strategy Report** 

is useful to portfolio managers and analytics professionals to get to know our strategic ideas in quant space, get a sense of which equities, indexes, funds, bonds and commodities trade based on momentum. Our zranking model for equities is quite useful to see the under/over valued instruments. Visit our website for more. Subscribe Now!