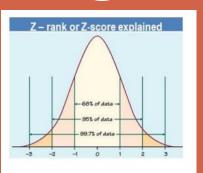

## Midlincoln

Z rank is a measure of a distance of variable from the mean in standard deviation terms

Black swans are measurements that are away from the mean by multiple standard deviations